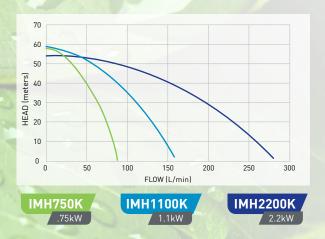

## TECHNICAL DATA

| Product Code      | IMH750  | IMH1100 | IMH2200 |
|-------------------|---------|---------|---------|
| Hmax (m)          | 58      | 60      | 54      |
| Qmax (lpm)        | 85      | 150     | 275     |
| Voltage           | 220-240 | 220-240 | 220-240 |
| P1 (kW)           | 0.969   | 1.382   | 2.644   |
| P2 (kW)           | 0.75    | 1.1     | 2.2     |
| Phase Current (A) | 7.5     | 9.8     | 14.8    |
| Plug (A)          | 10      | 10      | 15      |
| Weight (kg)       | 19      | 19      | 28      |