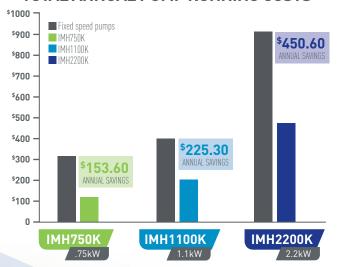

# **SLASH ENERGY COSTS BY 50%**\*

#### **TOTAL ANNUAL PUMP RUNNING COSTS\***

\*Calculation based on typical pump performance data with running time of 5hrs per day with average 40Hz operating speed. 365 days per year at \$0.23 per kWh.

CO2 Reduction calculated based on Victoria's Emission factor of 1.08