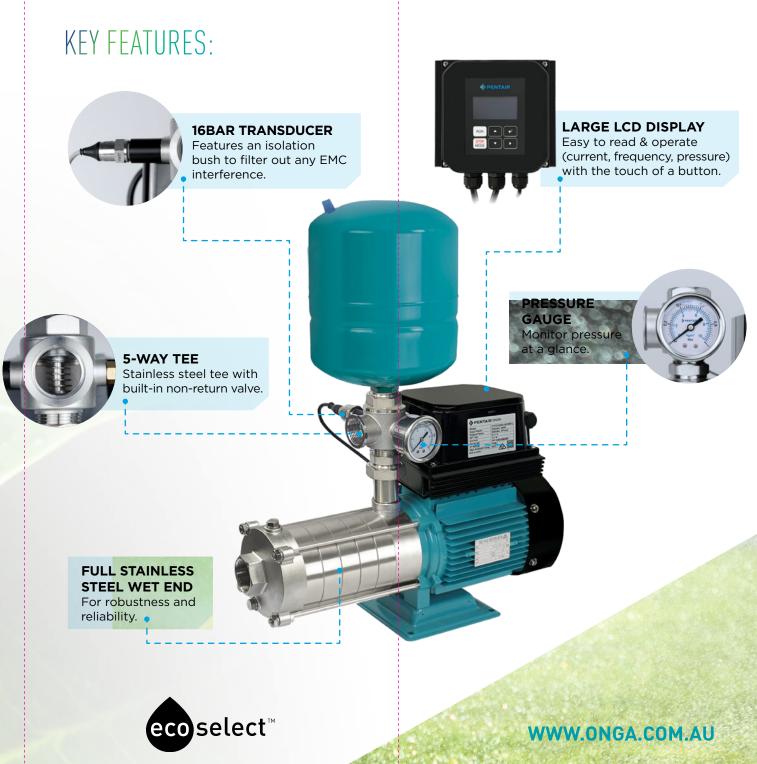

#### FASY TO INSTALL, FASY TO OPERATE.

Intellimaster Kits include chosen pump model, variable speed frequency drive, five-way tee, pressure transducer and 8L pressure tank - offering the complete package for easy installation with no additional fittings required!