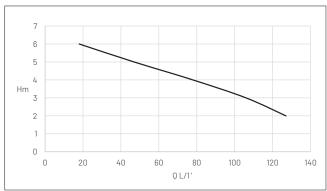

### **PERFORMANCE**

| Туре  | Delivery head H[m] | 2    | 3    | 4    | 5    | 6    |
|-------|--------------------|------|------|------|------|------|
| VF150 | Flow rate O [m³/h] | 7.62 | 6.36 | 4.68 | 2.82 | 1.08 |

We reserve the right to change specifications without notice.

This data is represented in the performance curve as a limit of application.