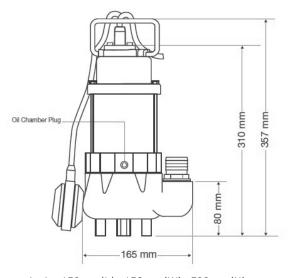

# Dimensions and switching points VF150 (mm)

 $Minimum\ pit\ size\ 450mm\ (L)\ x\ 450mm\ (W)\ x\ 520mm\ (H)$ 

| Туре               | MM  |
|--------------------|-----|
| START LEVEL (Auto) | 500 |
| STOP LEVEL (Auto)  | 75  |