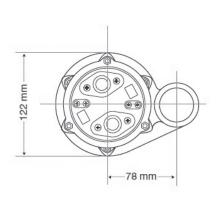

# Dimensions and switching points VF150 (mm)

 $Minimum\ pit\ size\ 450mm\ (L)\ x\ 450mm\ (W)\ x\ 520mm\ (H)$ 

| Туре               | MM  |
|--------------------|-----|
| START LEVEL (Auto) | 500 |
| STOP LEVEL (Auto)  | 75  |