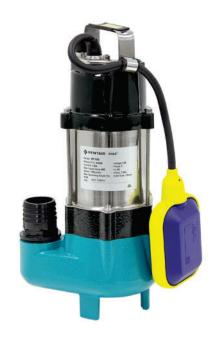

### **DESCRIPTION**

The VF150 submersible pump is designed for clear or grey water containing some soft solids upto 15 mm in diameter. Typical applications include dewatering pits and drainage of low-lying areas prone to flooding. Discharge connection 11/4" FI BSP and hose connector, included in supply.

### **SCOPE OF SUPPLY**

Pump ready for connection  $1\frac{1}{4}$  female connection with hose connector to suit ø 20 mm, 25 mm & 32 mm cable and plug, and integrated level float switch.